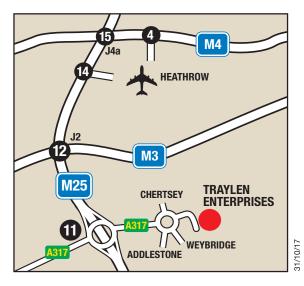

| £55.00         | £11.00 | £66.00  |
| TIR                       |         |                |        |         |
| Fee Туре                  | ATF Fee | Service Charge | VAT    | Total   |
| Initial application       | £106.00 | £55.00         | £11.00 | £172.00 |
| Re-inspection             | £70.00  | £55.00         | £11.00 | £136.00 |
| Type approval             | £644.00 | £55.00         | £11.00 | £730.00 |
| Type variation            | £106.00 | £55.00         | £11.00 | £172.00 |
| Certificate of conformity | £14.00  | £55.00         | £11.00 | £80.00  |
| Duplicate certificate     | £14.00  | £55.00         | £11.00 | £80.00  |

# **CALL 01932 827877** TO BOOK YOUR APPOINTMENT!



**Traylen Enterprises Ltd.** Woburn Park Farm, Addlestone Moor, Addlestone, Surrey KT15 2QF



| ADR Tests                                   |         |                |        |         |
|---------------------------------------------|---------|----------------|--------|---------|
| Fee Туре                                    | ATF Fee | Service Charge | VAT    | Total   |
| Intial application and full retest          | £83.00  | £55.00         | £11.00 | £149.00 |
| Re-test within 14 days                      | £39.00  | £55.00         | £11.00 | £105.00 |
| New type approved artic tractor certificate | £28.00  | -              | -      | £28.00  |
| Duplicate certificate                       | £14.00  | -              | -      | £14.00  |

| Reduced Pollution Certificate (LEZ) |         |                  |       |        |  |  |  |
|-------------------------------------|-----